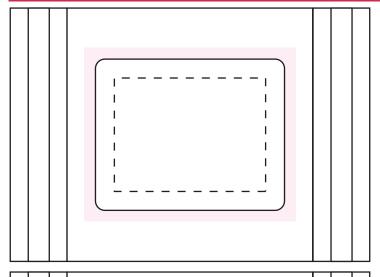

## ART APPROVAL

All colours used in this document are indicative only and they may vary across a variety of printing techniques and confectionery

Sticker 50x40mm

100%

Sticke Size: 50mmW x 40mmH

Bleed: 3mm (56mmW x 46mmH)

– – Safe Print Area: 40mmW x 30mmH

Image Impression Only NOT to Scale

Sticker 50x30mm

100%

Sticker Size: 50mmW x 30mmH

Bleed: 3mm (56mmW x 36mmH)

– – Safe Print Area: 40mmW x 20mmH

When artwork is printed, there can be movement of up to 3mm Bag size may vary from what is shown, Please call if bag dimensions are critical