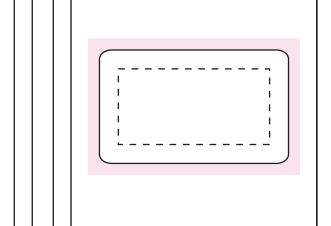

– – Safe Print Area: 40mmW x 30mmH

Image Impression Only NOT to Scale

Sticker 50x30mm

100%

Sticker Size: 50mmW x 30mmH

Bleed: 3mm (56mmW x 36mmH)

– – Safe Print Area: 40mmW x 20mmH

When artwork is printed, there can be movement of up to 3mm Bag size may vary from what is shown, Please call if bag dimensions are critical