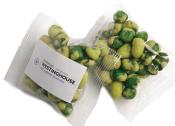

## Product Code : CC050P

Description : Cello bag filled with 25g Wasabi Peas

Order# :

Company Name :

Contact :

Sticker Size : 50mmW x 40mmH

Print Colour : Customer must provide PMS Colour print guide

Quantity : Delivery Date :